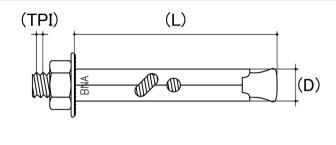

## **Sleeve Anchor**

Head Style: Hex Flange Head

Material: Stainless Steel Class Grade: A4-70 G316 Material Finish: Stainless Steel

Corrosion Protection Level: Ultimate

Internal External: External

Cad Drawings shown for graphic representation only.\*

| Size                                                                                                                                                                                                                                                                                                                                                                                                                                                                                                              | Thread Size x Pitch | Length (L)<br>(mm) | Flange Diameter (F)<br>(mm) | Max Fast Thickness (G)<br>(mm) | Drill Hole Depth<br>(mm) | Drill Hole Size<br>(mm) | Spanner Size (AS)<br>(mm) | sku<br>(Part Number)                                  |
|-------------------------------------------------------------------------------------------------------------------------------------------------------------------------------------------------------------------------------------------------------------------------------------------------------------------------------------------------------------------------------------------------------------------------------------------------------------------------------------------------------------------|---------------------|--------------------|-----------------------------|--------------------------------|--------------------------|-------------------------|---------------------------|-------------------------------------------------------|
| M6.5                                                                                                                                                                                                                                                                                                                                                                                                                                                                                                              | M5 x 0.80p          | 35                 | 11                          | 5                              | 30                       | 6                       | 8mm                       | 65SAS6535M                                            |
| M6.5                                                                                                                                                                                                                                                                                                                                                                                                                                                                                                              | M5 x 0.80p          | 55                 | 11                          | 15                             | 40                       | 6                       | 8mm                       | 65SAS6555M                                            |
| M8                                                                                                                                                                                                                                                                                                                                                                                                                                                                                                                | M6 x 1.00p          | 40                 | 13                          | 15                             | 25                       | 8                       | 10mm                      | 65SAS840M                                             |
| M8                                                                                                                                                                                                                                                                                                                                                                                                                                                                                                                | M6 x 1.00p          | 65                 | 13                          | 30                             | 35                       | 8                       | 10mm                      | 65SAS860M                                             |
| M8                                                                                                                                                                                                                                                                                                                                                                                                                                                                                                                | M6 x 1.00p          | 85                 | 13                          | 35                             | 50                       | 8                       | 10mm                      | 65SAS885M                                             |
| M10                                                                                                                                                                                                                                                                                                                                                                                                                                                                                                               | M8 x 1.25p          | 50                 | 17                          | 10                             | 40                       | 10                      | 13mm                      | 65SAS1050M                                            |
| M10                                                                                                                                                                                                                                                                                                                                                                                                                                                                                                               | M8 x 1.25p          | 75                 | 17                          | 20                             | 55                       | 10                      | 13mm                      | 65SAS1075M                                            |
| M10                                                                                                                                                                                                                                                                                                                                                                                                                                                                                                               | M8 x 1.25p          | 100                | 17                          | 40                             | 60                       | 10                      | 13mm                      | 65SAS10100M                                           |
| M12                                                                                                                                                                                                                                                                                                                                                                                                                                                                                                               | M10 x 1.50p         | 60                 | 17                          | 20                             | 40                       | 12                      | 15mm                      | 65SAS1260M                                            |
| M12                                                                                                                                                                                                                                                                                                                                                                                                                                                                                                               | M10 x 1.50p         | 80                 | 17                          | 25                             | 50                       | 12                      | 15mm                      | 65SAS1280M                                            |
| M12                                                                                                                                                                                                                                                                                                                                                                                                                                                                                                               | M10 x 1.50p         | 100                | 17                          | 40                             | 60                       | 12                      | 15mm                      | 65SAS12100M                                           |
| Disclaimer: Dimensional data and technical information was obtained from publically available sources and not acquired through standard agencies. It has been completed and compiled for reference purposes only; where discrepancies are found they are subject to change without notice. Bolt & Nut Australia makes no warranties or representations regarding the accuracy and validity of the compiled information and data. Contact the relevant standard authorities for accurate and detailed information. |                     |                    |                             |                                |                          |                         |                           | Pty Ltd. All rights reserved.<br>Version: 05 Aug 2024 |