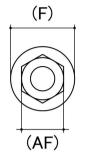

## **Sleeve Anchor**

Head Style: Hex Flange Head

Material: Stainless Steel Class Grade: A4-70 G316 Material Finish: Stainless Steel

Corrosion Protection Level: Ultimate

Internal External: External

Cad Drawings shown for graphic representation only.\*

| Size                                                                                                                                                                                                                                                                                                                                                                                                                                                                                                              | Thread Size x Pitch | Length (L)<br>(mm) | Flange Diameter (F)<br>(mm) | Max Fast Thickness (G)<br>(mm) | Drill Hole Depth<br>(mm) | Drill Hole Size<br>(mm) | Spanner Size (AS)<br>(mm) | sku<br>(Part Number)                                  |
|-------------------------------------------------------------------------------------------------------------------------------------------------------------------------------------------------------------------------------------------------------------------------------------------------------------------------------------------------------------------------------------------------------------------------------------------------------------------------------------------------------------------|---------------------|--------------------|-----------------------------|--------------------------------|--------------------------|-------------------------|---------------------------|-------------------------------------------------------|
| M6.5                                                                                                                                                                                                                                                                                                                                                                                                                                                                                                              | M5 x 0.80p          | 35                 | 11                          | 5                              | 30                       | 6                       | 8mm                       | 65SAS6535M                                            |
| M6.5                                                                                                                                                                                                                                                                                                                                                                                                                                                                                                              | M5 x 0.80p          | 55                 | 11                          | 15                             | 40                       | 6                       | 8mm                       | 65SAS6555M                                            |
| M8                                                                                                                                                                                                                                                                                                                                                                                                                                                                                                                | M6 x 1.00p          | 40                 | 13                          | 15                             | 25                       | 8                       | 10mm                      | 65SAS840M                                             |
| M8                                                                                                                                                                                                                                                                                                                                                                                                                                                                                                                | M6 x 1.00p          | 65                 | 13                          | 30                             | 35                       | 8                       | 10mm                      | 65SAS860M                                             |
| M8                                                                                                                                                                                                                                                                                                                                                                                                                                                                                                                | M6 x 1.00p          | 85                 | 13                          | 35                             | 50                       | 8                       | 10mm                      | 65SAS885M                                             |
| M10                                                                                                                                                                                                                                                                                                                                                                                                                                                                                                               | M8 x 1.25p          | 50                 | 17                          | 10                             | 40                       | 10                      | 13mm                      | 65SAS1050M                                            |
| M10                                                                                                                                                                                                                                                                                                                                                                                                                                                                                                               | M8 x 1.25p          | 75                 | 17                          | 20                             | 55                       | 10                      | 13mm                      | 65SAS1075M                                            |
| M10                                                                                                                                                                                                                                                                                                                                                                                                                                                                                                               | M8 x 1.25p          | 100                | 17                          | 40                             | 60                       | 10                      | 13mm                      | 65SAS10100M                                           |
| M12                                                                                                                                                                                                                                                                                                                                                                                                                                                                                                               | M10 x 1.50p         | 60                 | 17                          | 20                             | 40                       | 12                      | 15mm                      | 65SAS1260M                                            |
| M12                                                                                                                                                                                                                                                                                                                                                                                                                                                                                                               | M10 x 1.50p         | 80                 | 17                          | 25                             | 50                       | 12                      | 15mm                      | 65SAS1280M                                            |
| M12                                                                                                                                                                                                                                                                                                                                                                                                                                                                                                               | M10 x 1.50p         | 100                | 17                          | 40                             | 60                       | 12                      | 15mm                      | 65SAS12100M                                           |
| Disclaimer: Dimensional data and technical information was obtained from publically available sources and not acquired through standard agencies. It has been completed and compiled for reference purposes only; where discrepancies are found they are subject to change without notice. Bolt & Nut Australia makes no warranties or representations regarding the accuracy and validity of the compiled information and data. Contact the relevant standard authorities for accurate and detailed information. |                     |                    |                             |                                |                          |                         |                           | Pty Ltd. All rights reserved.<br>Version: 05 Aug 2024 |